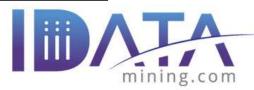

### **Payments Growth Rates**

### **Transaction Values (\$ millions)**

|                       | Q1 2017     | Q1 2018  | Q1 2019  | 17 to 18 | 18 to 19 |
|-----------------------|-------------|----------|----------|----------|----------|
| RTGS                  | 12,929.1    | 16,555.1 | 25,121.5 | 28%      | 52%      |
| CHEQUE                | 21.9        | 13.9     | 10.8     | -37%     | -22%     |
| POS                   | 1,088.2     | 1,911.7  | 4,024.1  | 76%      | 111%     |
| ATM                   | 187.6       | 47.7     | 52.4     | -75%     | 10%      |
| MOBILE                | 1,639.5     | 6,991.0  | 11,284.0 | 326%     | 61%      |
| INTERNET              | 1,042.7     | 2,701.9  | 3,400.4  | 159%     | 26%      |
|                       |             |          |          |          |          |
| <b>Fransaction Vo</b> | lumes (000) |          |          |          |          |
| CHEQUE                | 85.5        | 68.9     | 44.0     | -19%     | -36%     |
| POS                   | 32832.3     | 61847.0  | 98842.6  | 88%      | 60%      |
| АТМ                   | 3049.3      | 1010.2   | 708.3    | -67%     | -30%     |
| MOBILE                | 89974.3     | 306298.2 | 397160.0 | 240%     | 30%      |
| INTERNET              | 642.1       | 1476.1   | 1318.0   | 130%     | -11%     |