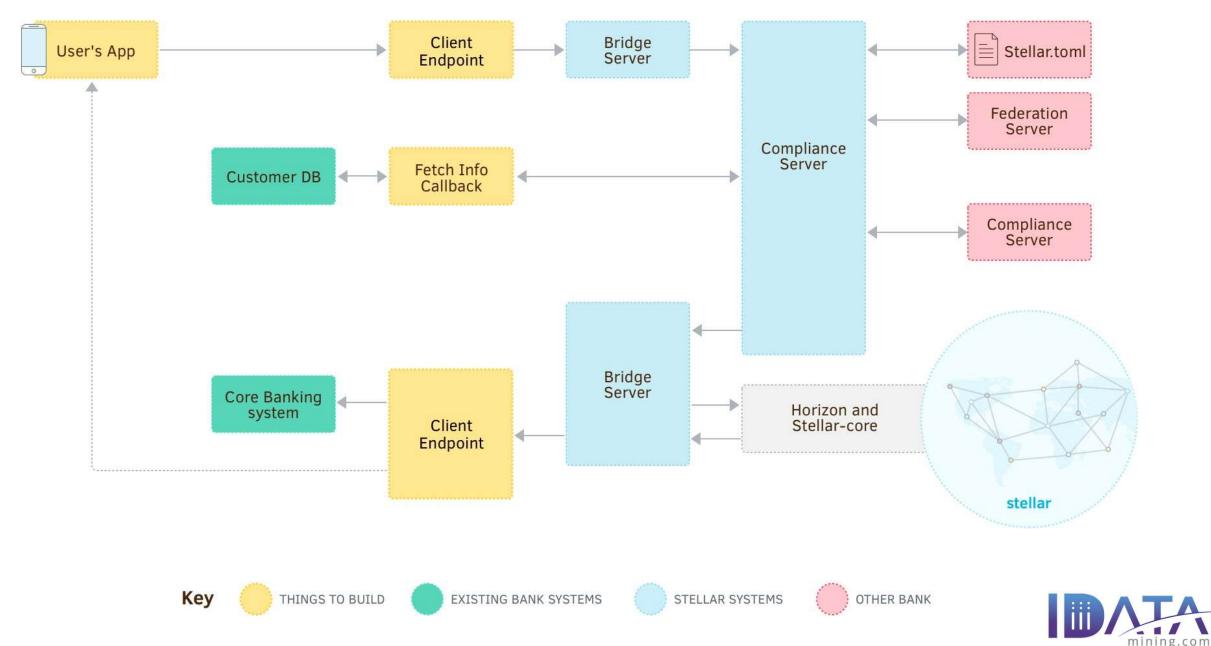

## **The Solution (Domestic Transaction Flows)**

## **The Solution (Offshore Transaction Flows)**