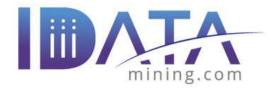

### **Payments Growth Rates**

### **Transaction Values (\$ millions)**

|                       | Q1 2017     | Q1 2018  | Q1 2019  | 17 to 18 | 18 to 19 |
|-----------------------|-------------|----------|----------|----------|----------|
| RTGS                  | 12,929.1    | 16,555.1 | 25,121.5 | 28%      | 52%      |
| CHEQUE                | 21.9        | 13.9     | 10.8     | -37%     | -22%     |
| POS                   | 1,088.2     | 1,911.7  | 4,024.1  | 76%      | 111%     |
| ATM                   | 187.6       | 47.7     | 52.4     | -75%     | 10%      |
| MOBILE                | 1,639.5     | 6,991.0  | 11,284.0 | 326%     | 61%      |
| INTERNET              | 1,042.7     | 2,701.9  | 3,400.4  | 159%     | 26%      |
|                       |             |          |          |          |          |
| <b>Fransaction Vo</b> | lumes (000) |          |          |          |          |
| CHEQUE                | 85.5        | 68.9     | 44.0     | -19%     | -36%     |
| POS                   | 32832.3     | 61847.0  | 98842.6  | 88%      | 60%      |
| АТМ                   | 3049.3      | 1010.2   | 708.3    | -67%     | -30%     |
| MOBILE                | 89974.3     | 306298.2 | 397160.0 | 240%     | 30%      |
| INTERNET              | 642.1       | 1476.1   | 1318.0   | 130%     | -11%     |