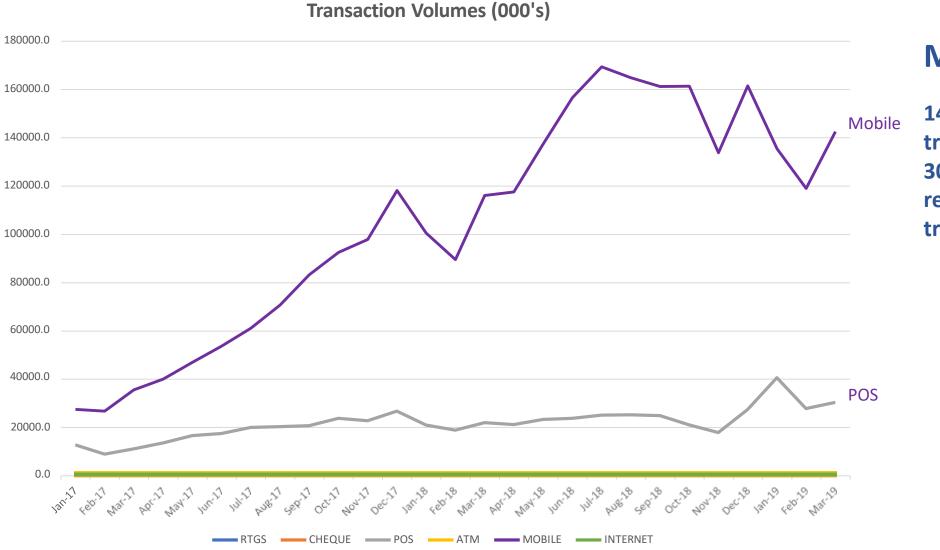

### **Domestic Transactions**

### March 2019

143 million Mobiletransactions together with30 million POS transactionsrepresented 99.3% of alltransactions processed

insight

### March 2019

143 million Mobile transactions together with 30 million POS transactions represented 99.3% of all transactions processed in transmitting \$5.5 billion.

ateral

insight