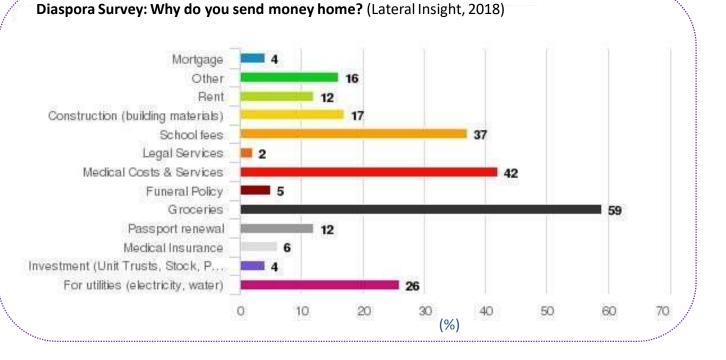

## Why Zimbabweans Remit Money Home

lateral insight

minin

**Remitting Activities of Zimbabweans in Northern England** (Magunha et al., 2009)

| Items remitted during 2007   | Percentage of<br>sample who<br>said they remitte<br><i>this item in 200</i> |
|------------------------------|-----------------------------------------------------------------------------|
| Cash for general household   |                                                                             |
| support                      | 55.5                                                                        |
| Cash for food                | 60.2                                                                        |
| Cash for school fees         | 52.6                                                                        |
| Cash for household bills     | 41.2                                                                        |
| Cash for clothes             | 39.5                                                                        |
| Cash for fuel                | 27.8                                                                        |
| Cash for medicines           | 41.9                                                                        |
| Cash for funeral costs       | 40.2                                                                        |
| Cash for purchase of         |                                                                             |
| household items              | 18.9                                                                        |
| Cash for building project    | 20.9                                                                        |
| Food purchased through       |                                                                             |
| remittance exchange agencies | 19.9                                                                        |
| Fuel purchased through       |                                                                             |
| remittance exchange agencies | 15.0                                                                        |
| Medicines purchased through  | 10.1                                                                        |
| remittance exchange agencies |                                                                             |
| Food items themselves        | 13.4                                                                        |
| Actual medicines             | 16.7                                                                        |
| Actual household items       | 11.5                                                                        |
| Actual clothing items        | 28.2                                                                        |
| Actual vehicles              | 8.8                                                                         |

#### Use of Remittances (Maphosa, 2007)

| Remittance use              | Number of remittance-receiving households | Frequency |
|-----------------------------|-------------------------------------------|-----------|
| Food                        | 79                                        | 98.8%     |
| School fees                 | 63                                        | 78.8%     |
| Medical expenses            | 52                                        | 65.0%     |
| Livestock                   | 47                                        | 58.8%     |
| Building and consumer goods | 25                                        | 53.8%     |
| Agricultural inputs         | 43                                        | 31.2%     |
| Business                    | 8                                         | 10.0%     |
| Other                       | 31                                        | 38.8%     |