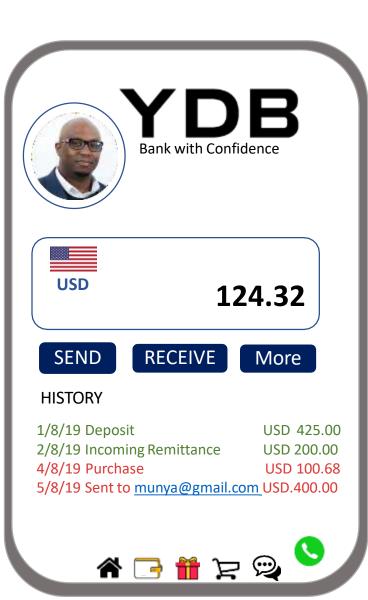

## The Solution (Your Digital Bank App)

|                                                                    | THE STATE OF |                                                             |
|--------------------------------------------------------------------|--------------------------------------------------------------------------------------------------------------------------------------------------------------------------------------------------------------------------------------------------------------------------------------------------------------------------------------------------------------------------------------------------------------------------------------------------------------------------------------------------------------------------------------------------------------------------------------------------------------------------------------------------------------------------------------------------------------------------------------------------------------------------------------------------------------------------------------------------------------------------------------------------------------------------------------------------------------------------------------------------------------------------------------------------------------------------------------------------------------------------------------------------------------------------------------------------------------------------------------------------------------------------------------------------------------------------------------------------------------------------------------------------------------------------------------------------------------------------------------------------------------------------------------------------------------------------------------------------------------------------------------------------------------------------------------------------------------------------------------------------------------------------------------------------------------------------------------------------------------------------------------------------------------------------------------------------------------------------------------------------------------------------------------------------------------------------------------------------------------------------------|-------------------------------------------------------------|
|                                                                    | USD<br>124.32<br>USD<br>13.72<br>USD<br>13.72                                                                                                                                                                                                                                                                                                                                                                                                                                                                                                                                                                                                                                                                                                                                                                                                                                                                                                                                                                                                                                                                                                                                                                                                                                                                                                                                                                                                                                                                                                                                                                                                                                                                                                                                                                                                                                                                                                                                                                                                                                                                                  | Offshore Wallets<br>Swiss / Malta Crypto Currency Licensing |
| <b>Zimnat</b> Domestic Wallets<br>RBZ NPS, MFI, FX & FCA Licensing | USD NOSTRO<br>124.32 ZWL<br>14,236.45 ZAR NOSTRO<br>145.44                                                                                                                                                                                                                                                                                                                                                                                                                                                                                                                                                                                                                                                                                                                                                                                                                                                                                                                                                                                                                                                                                                                                                                                                                                                                                                                                                                                                                                                                                                                                                                                                                                                                                                                                                                                                                                                                                                                                                                                                                                                                     |                                                             |
|                                                                    |                                                                                                                                                                                                                                                                                                                                                                                                                                                                                                                                                                                                                                                                                                                                                                                                                                                                                                                                                                                                                                                                                                                                                                                                                                                                                                                                                                                                                                                                                                                                                                                                                                                                                                                                                                                                                                                                                                                                                                                                                                                                                                                                | Customer's other bank accounts                              |
|                                                                    | * 🕞 👬 🎘 😋 💙                                                                                                                                                                                                                                                                                                                                                                                                                                                                                                                                                                                                                                                                                                                                                                                                                                                                                                                                                                                                                                                                                                                                                                                                                                                                                                                                                                                                                                                                                                                                                                                                                                                                                                                                                                                                                                                                                                                                                                                                                                                                                                                    |                                                             |