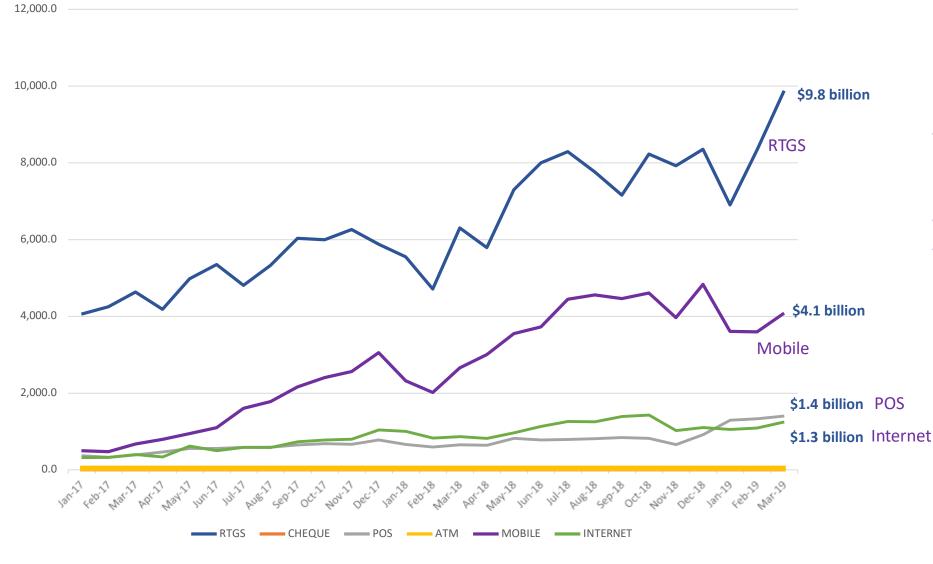

### **Payments Growth Rates**

### **Transaction Values (\$ millions)**

|                       | Q1 2017     | Q1 2018  | Q1 2019  | 17 to 18 | 18 to 19 |
|-----------------------|-------------|----------|----------|----------|----------|
| RTGS                  | 12,929.1    | 16,555.1 | 25,121.5 | 28%      | 52%      |
| CHEQUE                | 21.9        | 13.9     | 10.8     | -37%     | -22%     |
| POS                   | 1,088.2     | 1,911.7  | 4,024.1  | 76%      | 111%     |
| ATM                   | 187.6       | 47.7     | 52.4     | -75%     | 10%      |
| MOBILE                | 1,639.5     | 6,991.0  | 11,284.0 | 326%     | 61%      |
| INTERNET              | 1,042.7     | 2,701.9  | 3,400.4  | 159%     | 26%      |
|                       |             |          |          |          |          |
| <b>Fransaction Vo</b> | lumes (000) |          |          |          |          |
| CHEQUE                | 85.5        | 68.9     | 44.0     | -19%     | -36%     |
| POS                   | 32832.3     | 61847.0  | 98842.6  | 88%      | 60%      |
| АТМ                   | 3049.3      | 1010.2   | 708.3    | -67%     | -30%     |
| MOBILE                | 89974.3     | 306298.2 | 397160.0 | 240%     | 30%      |
| INTERNET              | 642.1       | 1476.1   | 1318.0   | 130%     | -11%     |