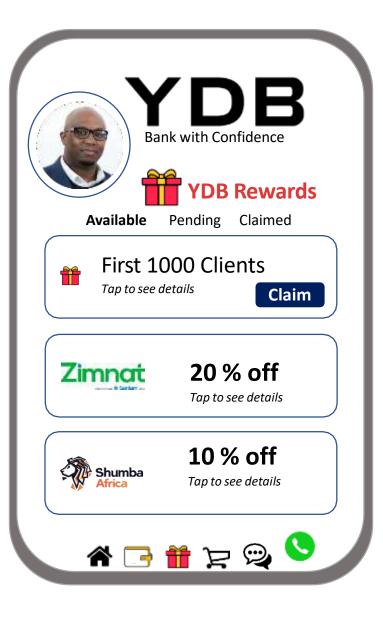

### **Rewards**

Run campaigns that enable you to reward users for completing actions that are important to the business.

#### Features

- Create and manage campaigns
- Configure reward parameters such as amount, limits, currency type
- Reward users for specific actions downloading & registering