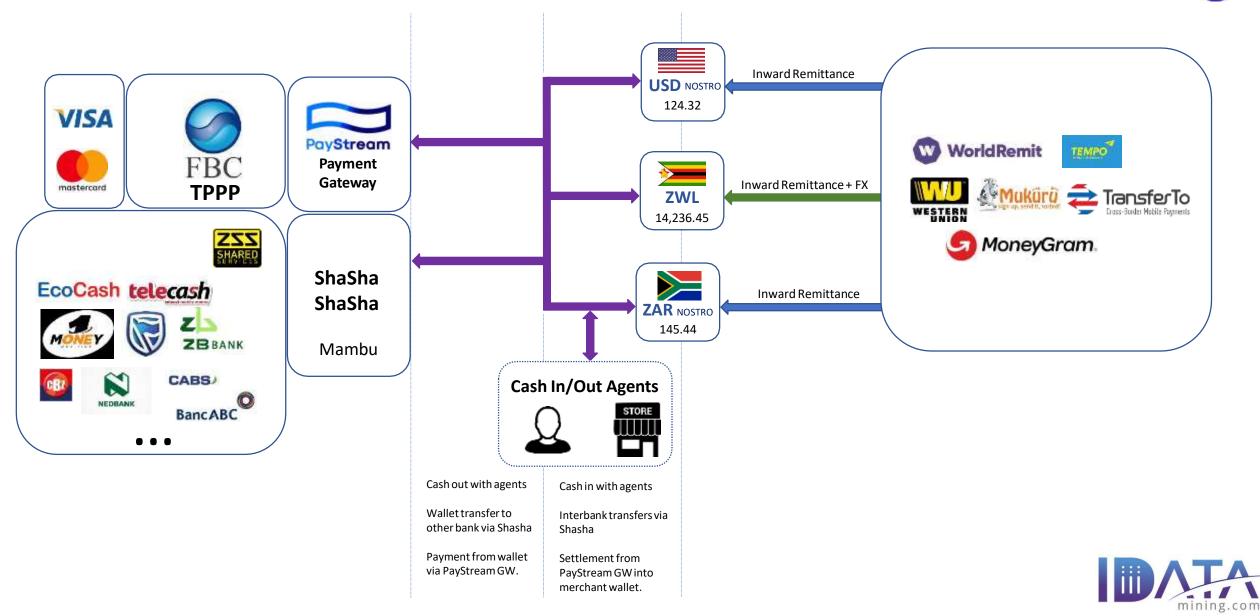

## **The Solution (Domestic Transaction Flows)**

## **The Solution (Offshore Transaction Flows)**