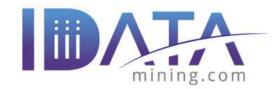

### **Payments Growth Rates**

### **Transaction Values (\$ millions)**

|                       | Q1 2017     | Q1 2018  | Q1 2019  | 17 to 18 | 18 to 19 |
|-----------------------|-------------|----------|----------|----------|----------|
| RTGS                  | 12,929.1    | 16,555.1 | 25,121.5 | 28%      | 52%      |
| CHEQUE                | 21.9        | 13.9     | 10.8     | -37%     | -22%     |
| POS                   | 1,088.2     | 1,911.7  | 4,024.1  | 76%      | 111%     |
| ATM                   | 187.6       | 47.7     | 52.4     | -75%     | 10%      |
| MOBILE                | 1,639.5     | 6,991.0  | 11,284.0 | 326%     | 61%      |
| INTERNET              | 1,042.7     | 2,701.9  | 3,400.4  | 159%     | 26%      |
|                       |             |          |          |          |          |
| <b>Fransaction Vo</b> | lumes (000) |          |          |          |          |
| CHEQUE                | 85.5        | 68.9     | 44.0     | -19%     | -36%     |
| POS                   | 32832.3     | 61847.0  | 98842.6  | 88%      | 60%      |
| АТМ                   | 3049.3      | 1010.2   | 708.3    | -67%     | -30%     |
| MOBILE                | 89974.3     | 306298.2 | 397160.0 | 240%     | 30%      |
| INTERNET              | 642.1       | 1476.1   | 1318.0   | 130%     | -11%     |