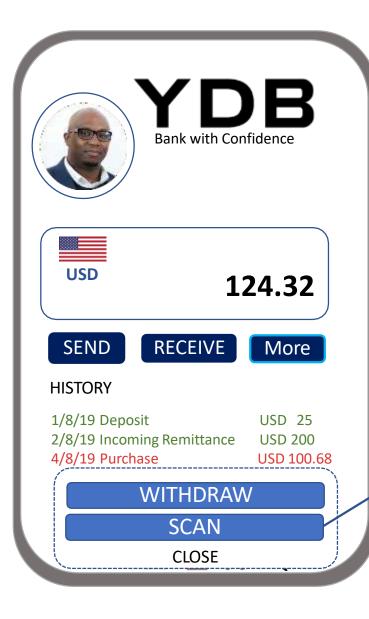

### **Wallet Features**

Transactions: Deposit, Withdraw, Send Authentication (Including MFA) Document Upload (KYC) Generate and Scan QR Code Multi Currency Pin/Touch ID (Including fingerprint Scan) Crypto enabled Notification cards Transaction history