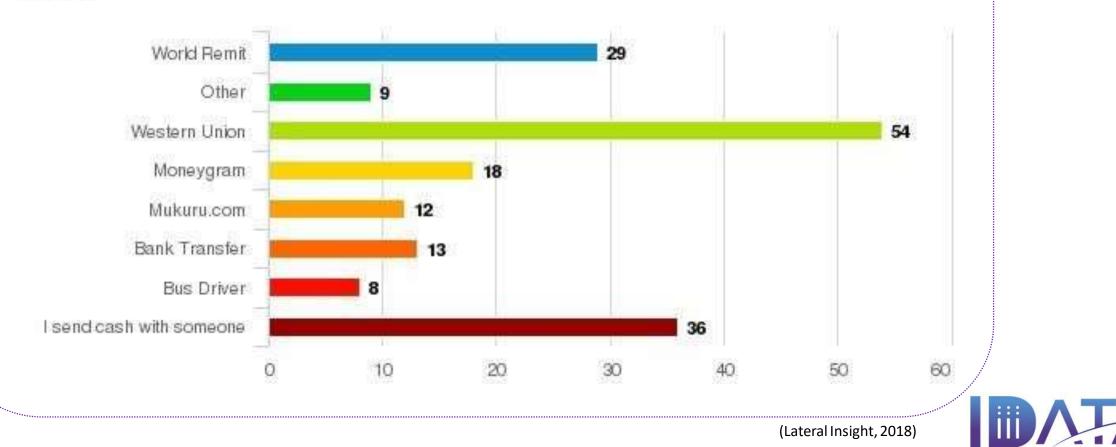

## **How Zimbabweans Remit Money Home**

Please select all the methods you have used to send money home?

lateral insight

mining.com