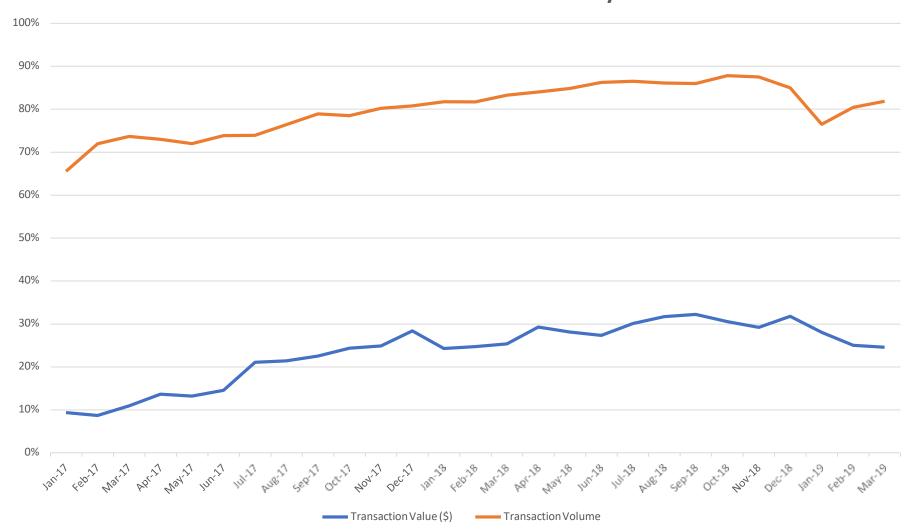

### **Payments Market Opportunity**

## **Domestic Mobile Banking Transactions**

Mobile Transactions as a % of Total Payments

### **March 2019**

Mobile transactions represented 82% of all transactions processed in Zimbabwe and represented 25% of the total dollar value transacted via formal channels.

**EcoCash** 

9.3 million accounts90% of adult population