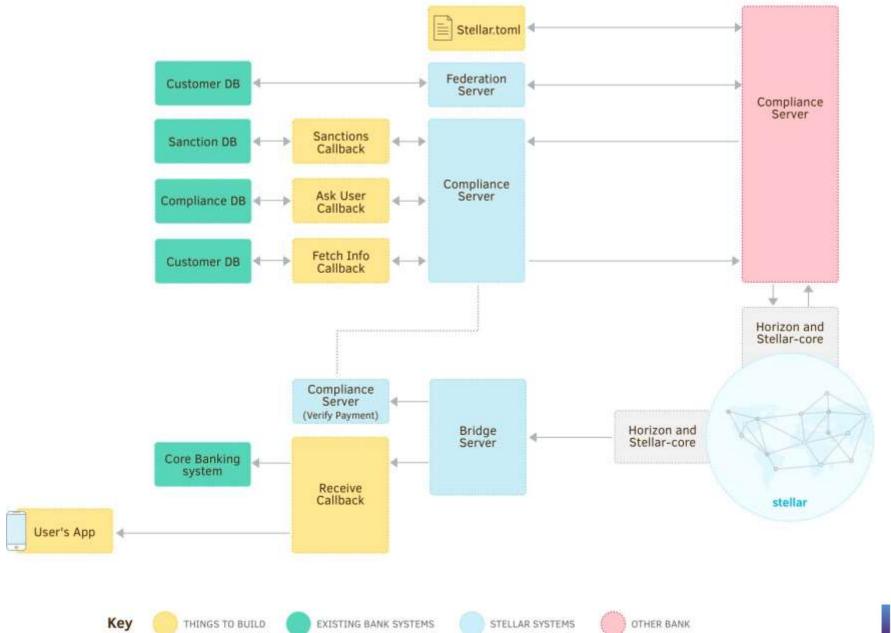

### YOUR INFRASTRUCTURE Sending Transaction

OUTSIDE INFRASTRUCTURE

YOUR INFRASTRUCTURE

### **Receiving a Transaction**

OUTSIDE INFRASTRUCTURE